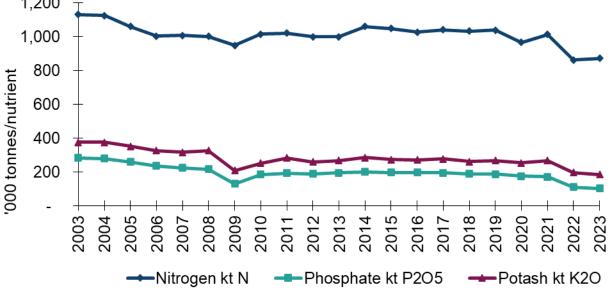

## A2.4 TOTAL QUANTITIES OF NITROGEN, PHOSPHATE AND POTASH USED IN THE UK, FROM 1966

Estimates of quantities of nitrogen, phosphate and potash used in the UK since 2003 are illustrated in Figure A2.7. Longer term data, since 1966, can be located in Appendix table AA1.7. These data are based on BSFP findings and trade and sales data. They are compiled by the AIC in conjunction with Defra using the methodology described in Appendix 3.2.5. Users should note that these figures relate also to the whole of the UK, whereas the other figures presented in this report relate just to Great Britain.

Total nitrogen use in the UK increased from 590 thousand tonnes in 1966 up to 1,674 thousand tonnes in 1987 before declining gradually to 1,001 thousand tonnes in 2008. The drop in 2009 was related to high fertiliser prices. Between 2010 and 2019 nitrogen use has remained relatively stable. The reduction in nitrogen use observed in 2020 was related to weather and cropping factors. From the peak in 1987, UK nitrogen use since has fallen by approximately 40%. Estimated nitrogen use in 2023 increased slightly on the previous year, to 871 thousand tonnes. 2022 was the lowest level seen since 1970, driven predominantly by supply shortage and price increases as a result of the conflict in Ukraine. This further exacerbated supply challenges that had resulted from one of the UK's main fertiliser manufacturers closing a production site in September 2021 for a period.

1,200 \_\_\_\_

Quantities of major nutrients used, United Kingdom 2003 - 2023

Phosphate use in the UK has fallen since the mid-1980s but since 2007 this decline slowed. The low use of 129 thousand tonnes in 2009 was price related. Between 2010 and 2019 total phosphate use was more stable, between 184–201 thousand tonnes. Results for 2020 and 2021 appeared to show a further reduction of this nutrient, (174 thousand tonnes of phosphate was used in 2020). At this level of usage volumes are only 40% of the annual average used between 1966 and 1995. This reduction further accelerated in 2023, to an estimated 102 thousand tonnes. Increased pricing and supply challenges helped drive this movement.

Potash use in the UK was highest in the mid-1980s through to 1999, after which there has been a more sustained decline. Potash use in 2022 recorded an increased decline, following a decade of reasonable stability. This reduced further in 2023 to 184 thousand tonnes. Global price increases and reduction in supply, largely driven by the war in Ukraine, were key drivers of this decrease.